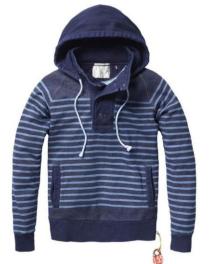

#### **OUR PRODUCTS (HOODY JACKET)**

MENS YARN DYED
HEAVY WASHED HOODY

FLEECE HOODY WITH FULL ZIP

FLEECE HOODY WITH CAGARO POCKET

HOODY JACKET WITH HEAVY SINGLE JERSEY

FLEECE HOODY WITH FULL ZIP

FLEECE HOODY WITH FULL ZIP

FLEECE HOODY
WITH FULL ZIP

FLEECE HOODY
WITH FULL ZIP