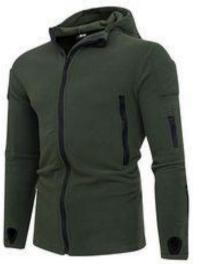

#### **OUR PRODUCTS (HOODY JACKET)**

MENS YARN DYED
HEAVY WASHED HOODY

FLEECE HOODY WITH FULL ZIP

FLEECE HOODY WITH CAGARO POCKET

HOODY JACKET WITH HEAVY SINGLE JERSEY

FLEECE HOODY WITH FULL ZIP

FLEECE HOODY WITH FULL ZIP

FLEECE HOODY
WITH FULL ZIP

FLEECE HOODY
WITH FULL ZIP