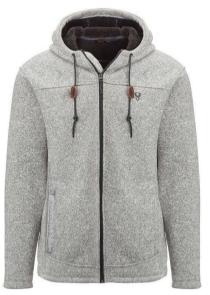

#### **OUR PRODUCTS (HOODY JACKET)**

MENS YARN DYED
HEAVY WASHED HOODY

FLEECE HOODY WITH FULL ZIP

FLEECE HOODY WITH CAGARO POCKET

HOODY JACKET WITH HEAVY SINGLE JERSEY

FLEECE HOODY WITH FULL ZIP

FLEECE HOODY WITH FULL ZIP

FLEECE HOODY
WITH FULL ZIP

FLEECE HOODY
WITH FULL ZIP