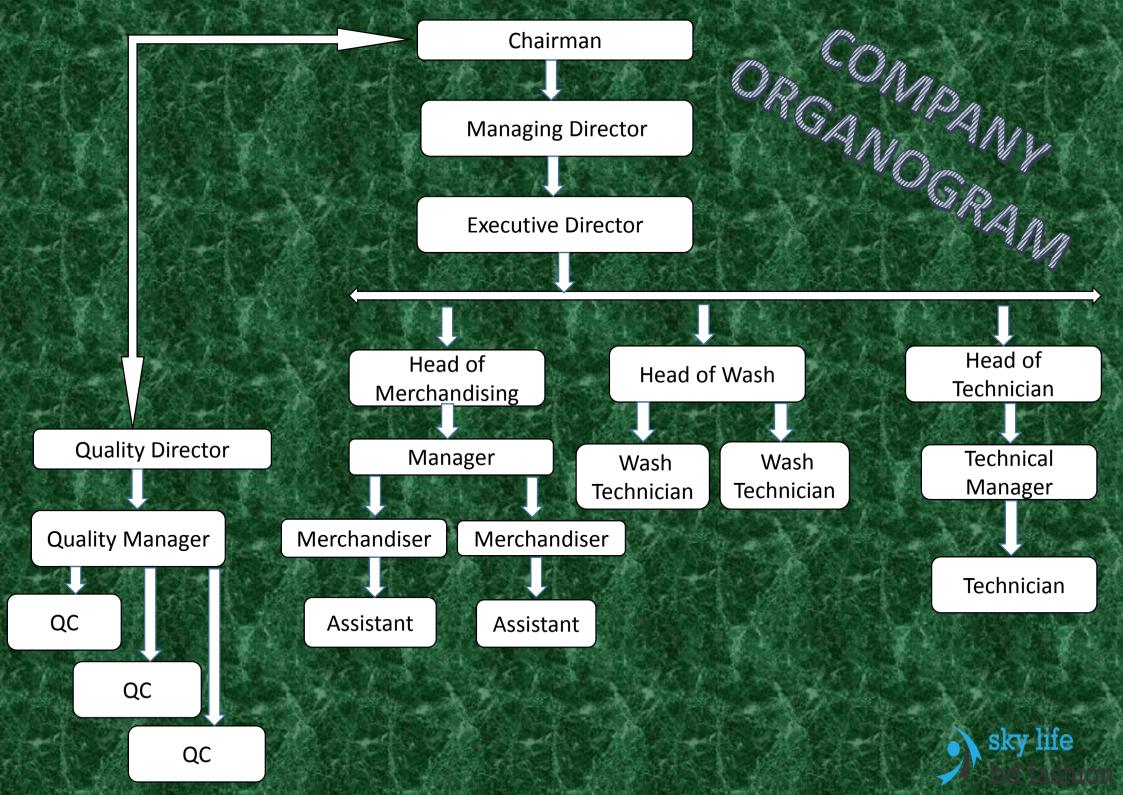

SKY LIFE BD FASHION is a well-established reputed Garments buying house in Dhaka, Bangladesh. We have an experienced and hardworking sales, procurement & quality control team, which can provide you with a complete service supplying quality garments at competitive prices. SKY LIFE BD FASHION marketing and merchandising department. All of our executives are experienced and knowledgeable and can serve you on each of your requirements. Limited - Management have strong integrity and accountability with professional well experience in this trade locally and globally with good reputation.

ABOUT
US
sky life

The sum of our team is an efficient official for you to start with. Each customer's account is served and handled by an individual executive that is why our service is prompt for all the orders and enquiries simultaneously. We care for the new customer same that we do for our major customers, this is also one of the main ethics of our marketing and merchandising department. All of our executives are experienced and knowledgeable and can serve you on each of your requirements. The company is a Buying and Sourcing agency from Bangladesh offers its international buyers, the ultimate solution for sourcing excellent quality Garments, Apparel Accessories from Bangladesh and Internationally, and our valued expertise and experience in sourcing and technical fields have helped us gain an in-depth understanding of Garments, Apparels and Fashion Accessories. The company specializes in areas of competitive price, product development, production & timely deliveries, online & post production inspections, coordination & communication.