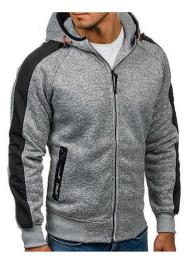

#### **OUR PRODUCTS (HOODY JACKET)**

MENS YARN DYED
HEAVY WASHED HOODY

FLEECE HOODY WITH FULL ZIP

FLEECE HOODY WITH CAGARO POCKET

HOODY JACKET WITH HEAVY SINGLE JERSEY

FLEECE HOODY WITH FULL ZIP

FLEECE HOODY WITH FULL ZIP

FLEECE HOODY
WITH FULL ZIP

FLEECE HOODY
WITH FULL ZIP