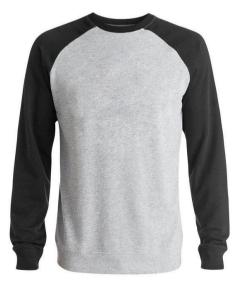

#### **OUR PRODUCTS (HOODY JACKET)**

MENS YARN DYED
HEAVY WASHED HOODY

FLEECE HOODY WITH FULL ZIP

FLEECE HOODY WITH CAGARO POCKET

HOODY JACKET WITH HEAVY SINGLE JERSEY

FLEECE HOODY WITH FULL ZIP

FLEECE HOODY WITH FULL ZIP

FLEECE HOODY
WITH FULL ZIP

FLEECE HOODY
WITH FULL ZIP